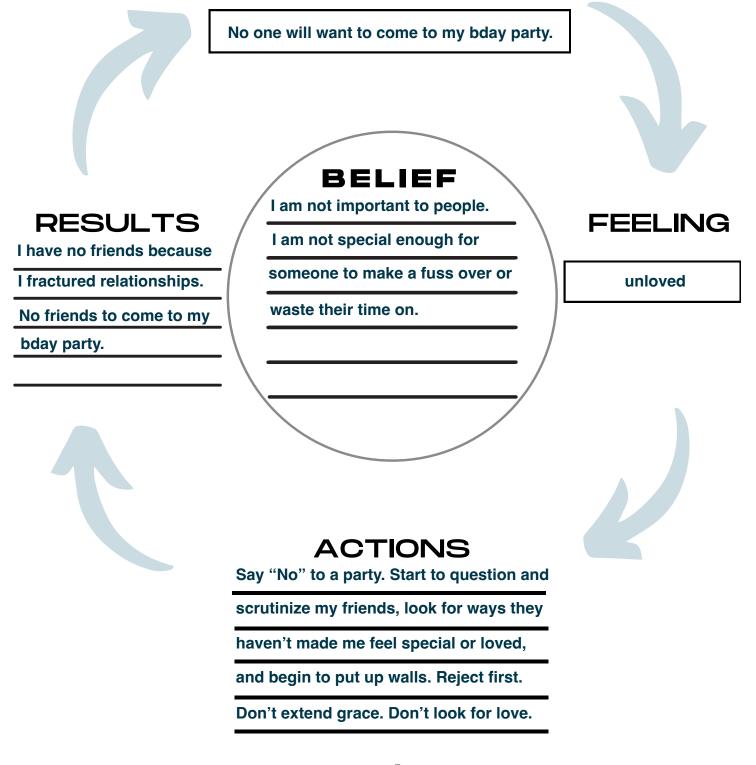

### THOUGHT

One sentence to map.

**RESULTS** These are the results you create for yourself. Your results reinforce your thought. BELIEF

Your belief system is at

the core of every thought.

Based on this thought,

what is it that you believe

that makes you think this

way? Ask: Is it true?

#### FEELING

One word feeling

These are all the things you

do and don't do because of

that feeling.

# ACTIONS

Started looking for ways my friends show

me love. Say "YES" to a party.

Stayed open hearted to receive their

sweet words and blessings.

Extended grace and understanding.