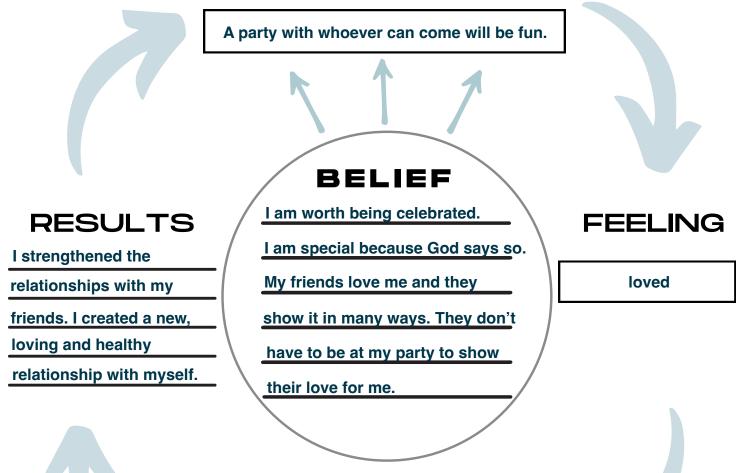

### THOUGHT

One sentence to map.

**RESULTS** These are the results you create for yourself. Your results reinforce your thought. BELIEF

Your belief system is at

the core of every thought.

Based on this thought,

what is it that you believe

that makes you think this

way? Ask: Is it true?

#### FEELING

One word feeling

These are all the things you

do and don't do because of

that feeling.

# ACTIONS

Started looking for ways my friends show

me love. Say "YES" to a party.

Stayed open hearted to receive their

sweet words and blessings.

Extended grace and understanding.