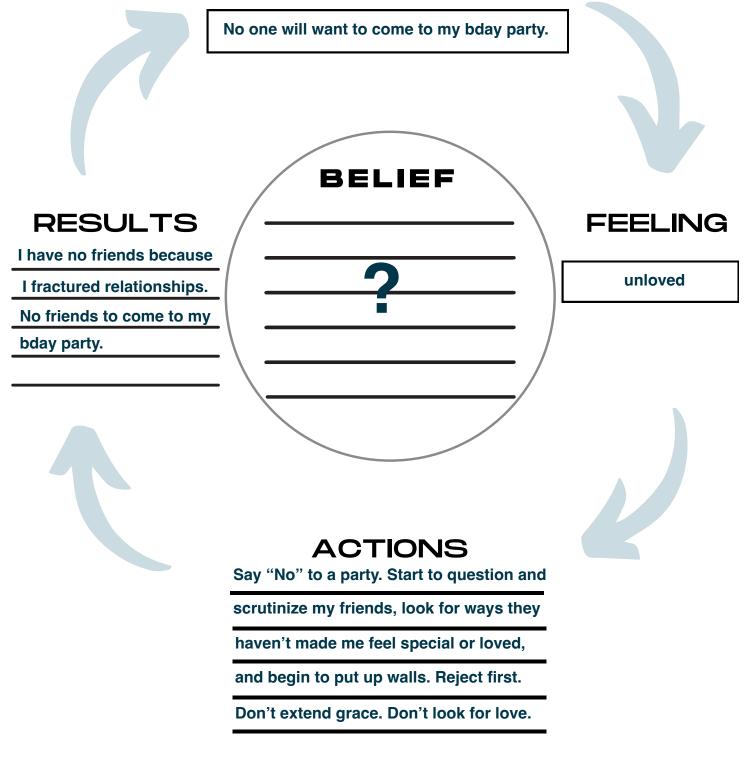

# ACTIONS

Started looking for ways my friends show

me love. Say "YES" to a party.

Stayed open hearted to receive their

sweet words and blessings.

Extended grace and understanding.